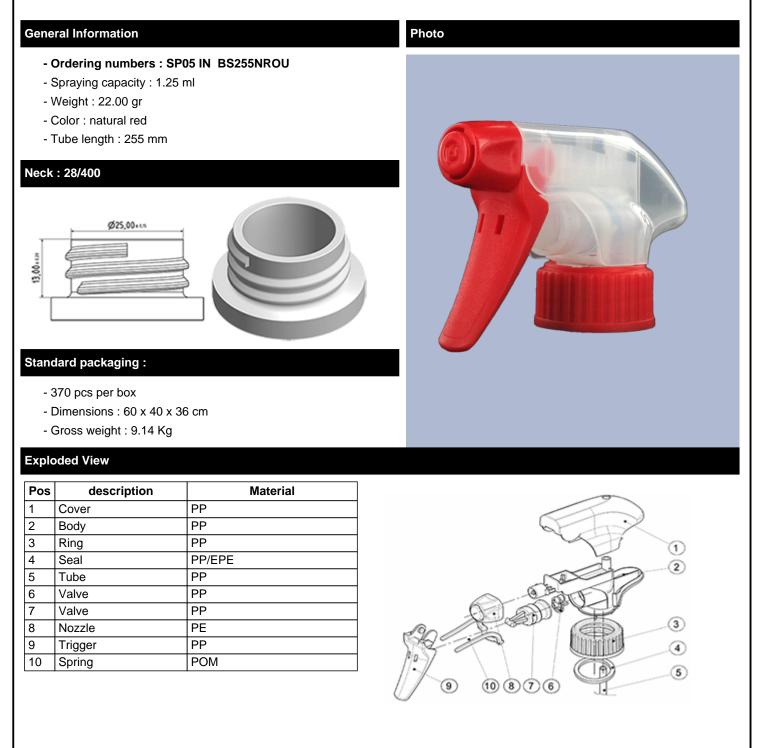

## Datasheet SP05 IN BS255NROU

The SP05 sprayer is an all-plastic sprayer with a spraying capacity of 1.25 ML.

The SP05 sprayer is easy to use, with its ergonomic shape and its easy-grip trigger and nozzle.

The nozzle has two positions with spray pictogram and « stop ». The spray pattern is even and circular without large droplets.

A foam nozzle is also available.

**DISTRIFLAC**)

The SP05 sprayer is an all-plastic sprayer with a spraying capacity of 1.25 ML.

The SP05 sprayer is easy to use, with its ergonomic shape and its easy-grip trigger and nozzle.

The nozzle has two positions with spray pictogram and « stop ». The spray pattern is even and circular without large droplets.

A foam nozzle is also available.