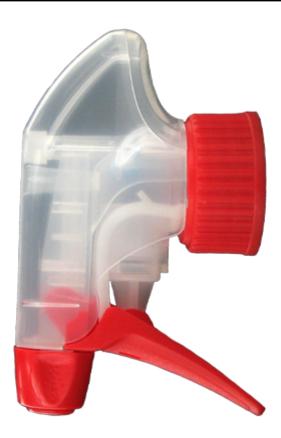

## Datasheet SP05 IN BS255NROU

The SP05 sprayer is an all-plastic sprayer with a spraying capacity of 1.25 ML.

The SP05 sprayer is easy to use, with its ergonomic shape and its easy-grip trigger and nozzle.

The nozzle has two positions with spray pictogram and « stop ». The spray pattern is even and circular without large droplets.

A foam nozzle is also available.

**DISTRIFLAC**)

The SP05 sprayer is an all-plastic sprayer with a spraying capacity of 1.25 ML.

The SP05 sprayer is easy to use, with its ergonomic shape and its easy-grip trigger and nozzle.

The nozzle has two positions with spray pictogram and « stop ». The spray pattern is even and circular without large droplets.

A foam nozzle is also available.